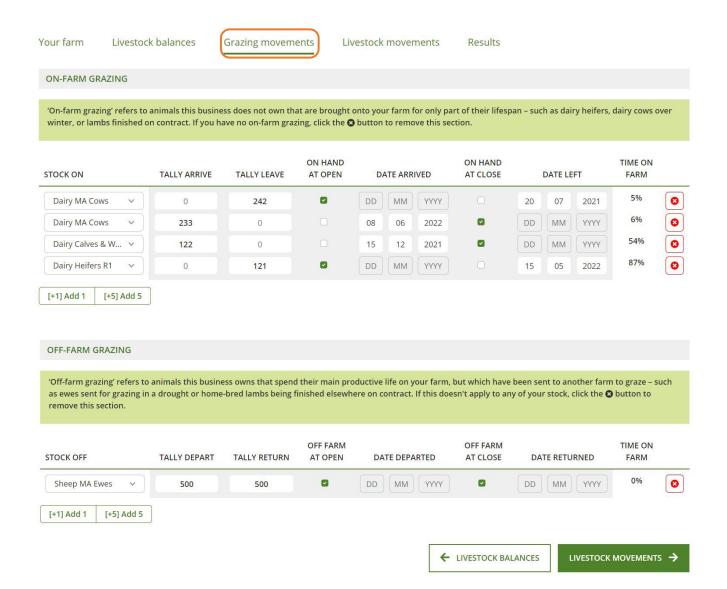

#### In addition:

- 500 mixed-age ewes are grazed off-farm all year, in a share-farming arrangement.
- 242 mixed-age dairy cows wintered in 2021. Arrive 9 June, depart 20 July. No deaths.
- 233 mixed-age dairy cows wintered in 2022. Arrive 8 June, depart 15 July. No deaths.
- 121 R1 dairy heifers being grazed, on hand at opening, leave 15 May 2022.
- 122 dairy heifer calves arrive to be grazed on 15 December 2021.
- All sheep sold prime.
- All R2 cattle and older cattle sold prime, all R1s sold store.